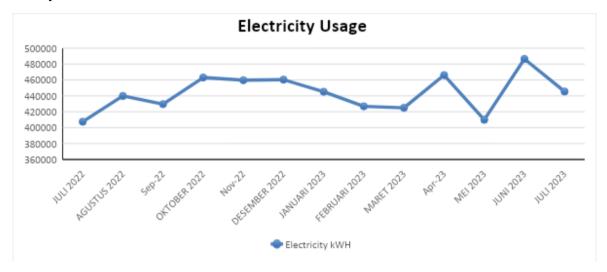

## **EVIDENCE'S**

Based on the graph above, the fluctuation in electricity usage at the Universitas Sumatera Utara during 2022 - 2023 is 5,765,104 kWh/year = 20754.37 Giga Joules/year. This figure was lower in the previous year when electricity consumption in the 2021 - 2022 range was 37,022 Giga Joules/year.