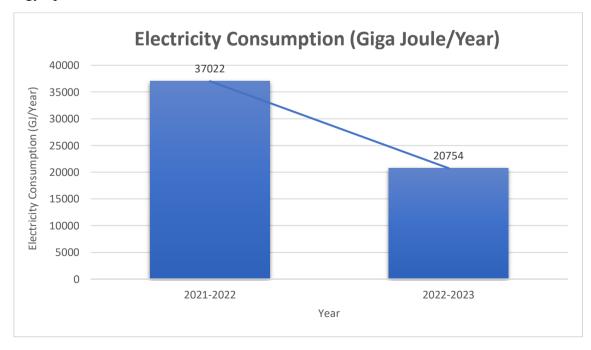

## **EVIDENCE'S**

Based on the graph above, the fluctuation in electricity usage at the Universitas Sumatera Utara during 2022 - 2023 is 5,765,104 kWh/year = 20754.37 Giga Joules/year. This figure was lower in the previous year when electricity consumption in the 2021 - 2022 range was 37,022 Giga Joules/year.

If we look at the graph above, energy consumption from year to year decreases drastically, this explains that USU is committed to energy savings such as revamping the AC system and using more efficient air conditioning, retrofitting hydrocarbon refrigerants, replacing Tube Lamps with lowers wattage and reducing electricity loads at night which has the potential to save energy up to 46.17%