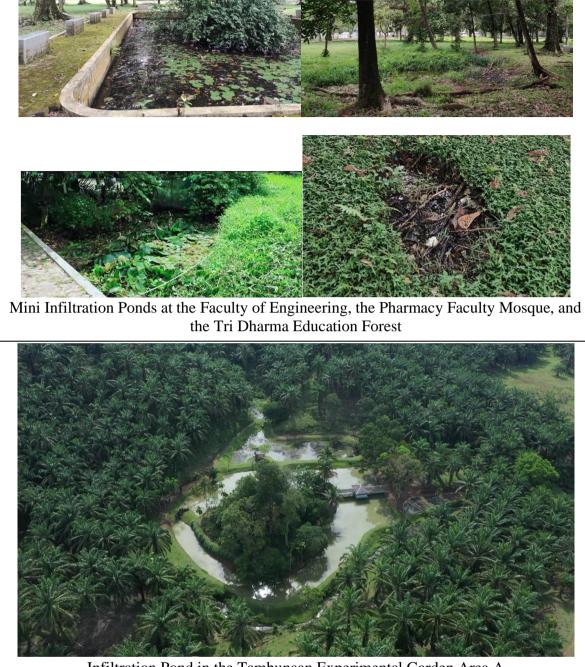

#### 1. Water Conservation Program Implementation

Absorption Pond on the USU Campus (near the Central Library)

Biopore Holes and Absorption Wells on the Padang Bulan Campus

Infiltration Pond in the Tambunaan Experimental Garden Area A

#### Description

USU has several infiltration ponds, biopores, infiltration wells, and reservoirs for water conservation on campus. Infiltration ponds are at the Central Library, Faculty of Agriculture, Faculty of Engineering, Faculty of Pharmacy, Tri Dharma Education Forest, and Tambunan A Experimental Garden. Biopori and infiltration wells are at the Padang Bulan Campus, while the reservoirs are at the Kuala Bekala Campus. The infiltration pond in the Tambunan A Pilot Plantation has an area of around 1 hectare and has a storage volume of 35,000 m3, while the reservoir on the Kuala Bekala Campus has an area of around 5 hectares and has a storage volume of 500,000 m3.