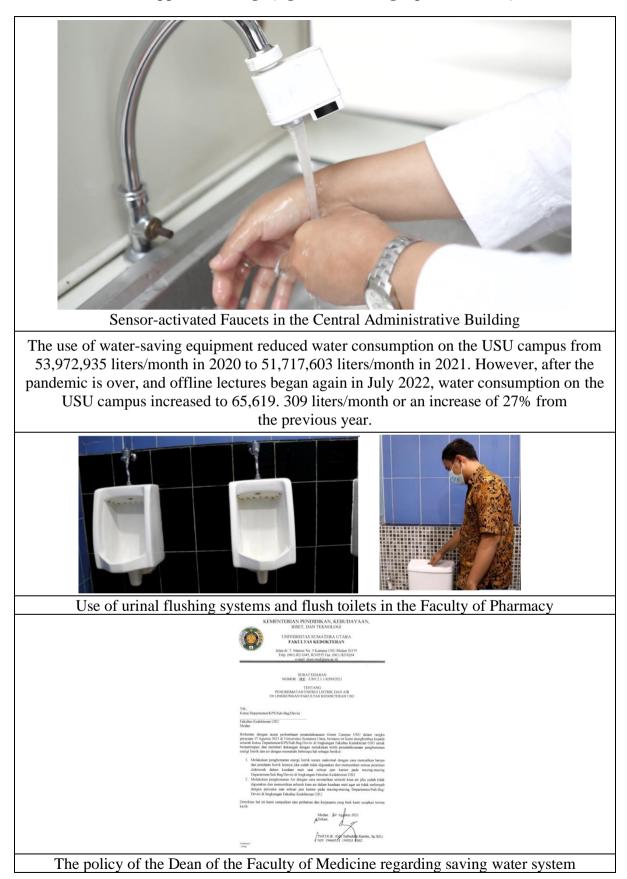

## Description

- 1. Water-saving equipment is used in newly built and renovated buildings. USU has also used sensors based on water-saving equipment and automatic watering equipment for water use management on the Padang Bulan Campus.
- 2. The use of a urinal flushing system uses a mechanical principle where the water will come out according to a predetermined dose. This tool has been installed in all men's toilets at USU's Faculty of Pharmacy. Use of flush toilets in all buildings at the USU Faculty of Pharmacy (100%) including toilets for people with disabilities.
- 3. The USU Faculty of Medicine issued a circular letter regarding water saving, especially to ensure that the water tap is turned off when you have finished using it.
- 4. Water-saving equipment is used at USU's UPT LPT (Integrated Research Laboratory) to avoid excessive water use. This faucet will turn on when the hand or object is under the faucet and will turn off when the hand or object is not under the faucet.
- 5. The water tank at FKM USU functions to store water so that if there is a problem with the water supply, FKM USU will not lack a supply of clean water. The water reservoir is equipped with an automatic float ball. The float ball works automatically to close the tank when the water is full.
- 6. Installation of warning stickers to take water-saving measures in the toilets of several faculties such as the Faculty of Engineering, Faculty of Medicine, Faculty of Public Health, and at the USU Teaching Hospital.