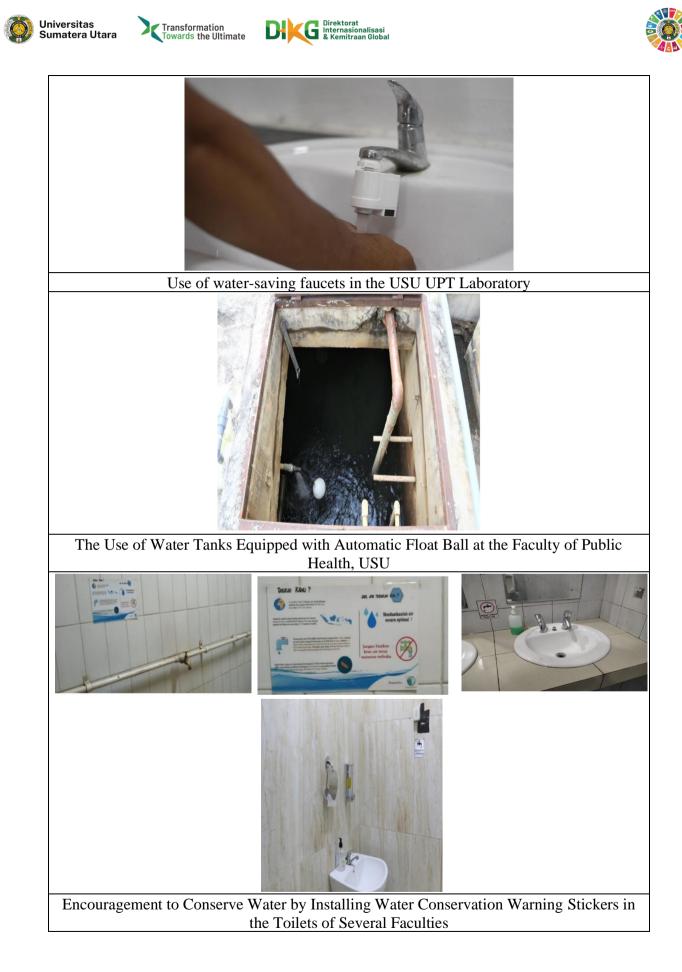

3. Water Efficient Appliances Usage (e.g. hand washing taps, toilet flush)

## Description

- 1. Water-saving equipment is used in newly built and renovated buildings. USU has also used sensors based on water-saving equipment and automatic watering equipment for water use management on the Padang Bulan Campus.
- 2. The use of a urinal flushing system uses a mechanical principle where the water will come out according to a predetermined dose. This tool has been installed in all men's toilets at USU's Faculty of Pharmacy. Use of flush toilets in all buildings at the USU Faculty of Pharmacy (100%) including toilets for people with disabilities.
- 3. The USU Faculty of Medicine issued a circular letter regarding water saving, especially to ensure that the water tap is turned off when you have finished using it.
- 4. Water-saving equipment is used at USU's UPT LPT (Integrated Research Laboratory) to avoid excessive water use. This faucet will turn on when the hand or object is under the faucet and will turn off when the hand or object is not under the faucet.
- 5. The water tank at FKM USU functions to store water so that if there is a problem with the water supply, FKM USU will not lack a supply of clean water. The water reservoir is equipped with an automatic float ball. The float ball works automatically to close the tank when the water is full.
- 6. Installation of warning stickers to take water-saving measures in the toilets of several faculties such as the Faculty of Engineering, Faculty of Medicine, Faculty of Public Health, and at the USU Teaching Hospital.