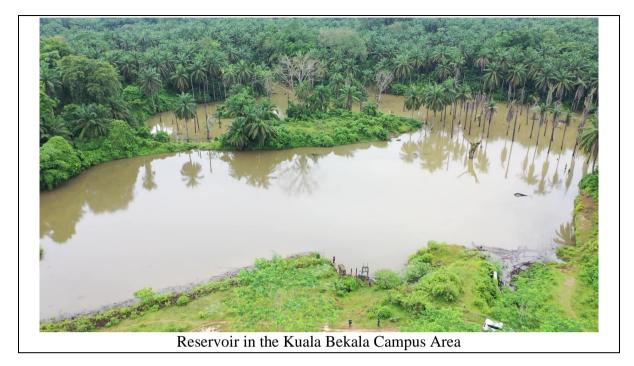

#### Description

USU has several infiltration ponds, biopores, infiltration wells, and reservoirs for water conservation on campus. Infiltration ponds are at the Central Library, Faculty of Agriculture, Faculty of Engineering, Faculty of Pharmacy, Tri Dharma Education Forest, and Tambunan A Experimental Garden. Biopori and infiltration wells are at the Padang Bulan Campus, while the reservoirs are at the Kuala Bekala Campus. The infiltration pond in the Tambunan A Pilot Plantation has an area of around 1 hectare and has a storage volume of 35,000 m3, while the reservoir on the Kuala Bekala Campus has an area of around 5 hectares and has a storage volume of 500,000 m3.