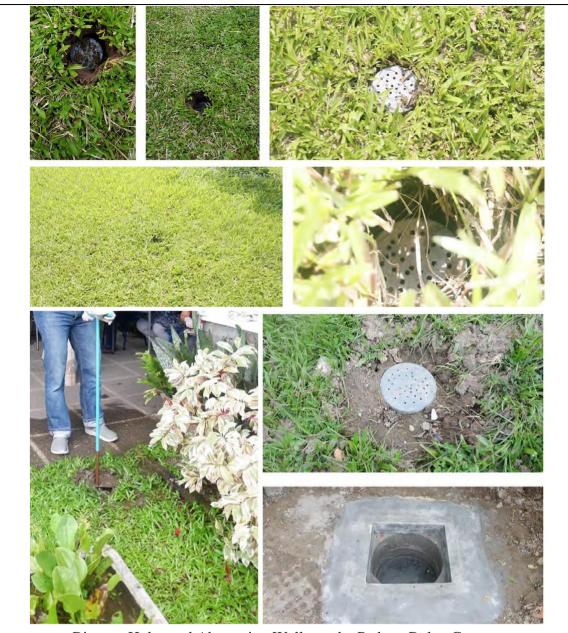

#### 1. Water Conservation Program Implementation

Absorption Pond on the USU Campus (near the Central Library)

Biopore Holes and Absorption Wells on the Padang Bulan Campus

Infiltration Pond in the Tambunaan Experimental Garden Area A

#### Description

USU has several infiltration ponds, biopores, infiltration wells, and reservoirs for water conservation on campus. Infiltration ponds are at the Central Library, Faculty of Agriculture, Faculty of Engineering, Faculty of Pharmacy, Tri Dharma Education Forest, and Tambunan A Experimental Garden. Biopori and infiltration wells are at the Padang Bulan Campus, while the reservoirs are at the Kuala Bekala Campus. The infiltration pond in the Tambunan A Pilot Plantation has an area of around 1 hectare and has a storage volume of 35,000 m3, while the reservoir on the Kuala Bekala Campus has an area of around 5 hectares and has a storage volume of 500,000 m3.