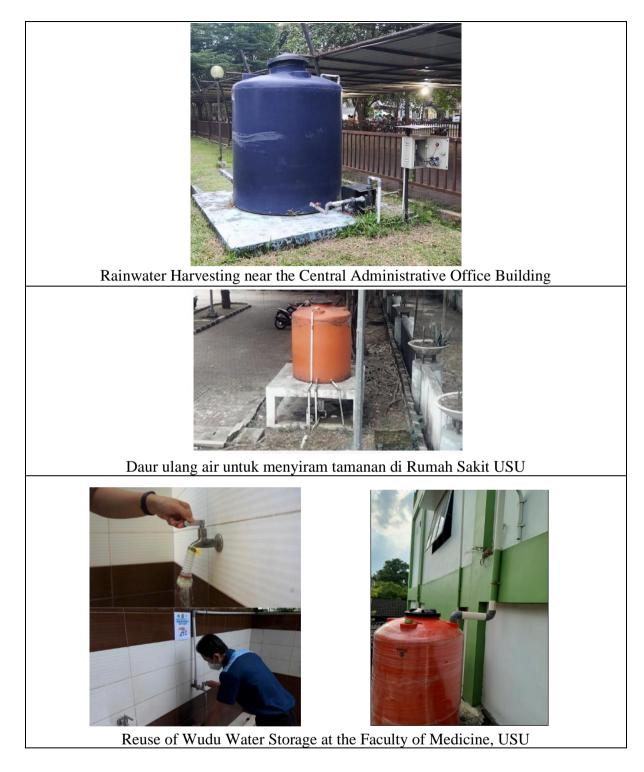

#### Description

USU has a Wastewater Treatment Plan at the Prof. Dr. H. Chairuddin P. Lubis Teaching Hospital. Utilization of recycled water from the Wastewater Treatment Plan is used for nonconsumption needs. USU also has rainwater harvesting located in the Faculty of Engineering and near the Rectorate Building. The use of this water is for watering plants and washing vehicles. There is also water recycling at the hospital, as is done by the USU Faculty of Medicine by storing water used for ablutions in one tub and then using the water again to watering the yard and plants.