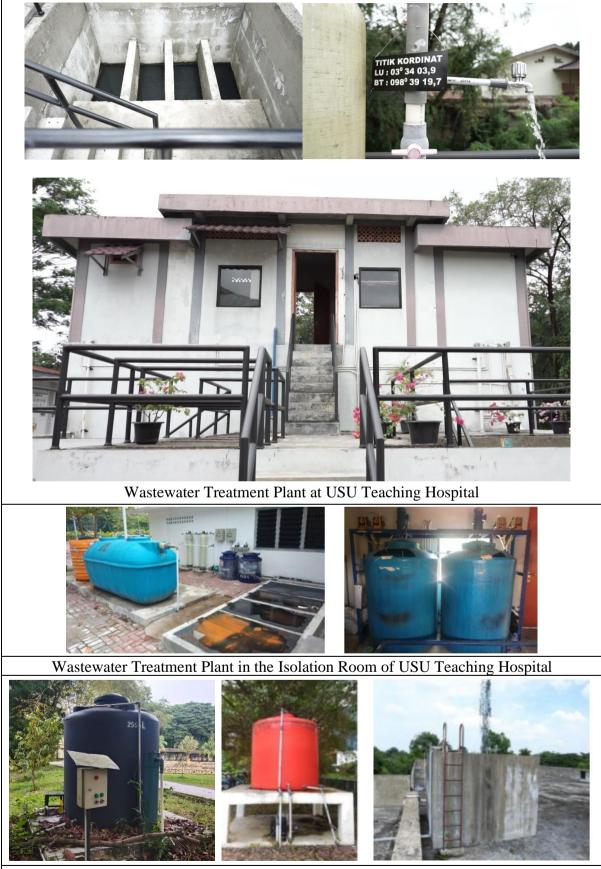

#### Description

USU has a Wastewater Treatment Plan at the Prof. Dr. H. Chairuddin P. Lubis Teaching Hospital. Utilization of recycled water from the Wastewater Treatment Plan is used for nonconsumption needs. USU also has rainwater harvesting located in the Faculty of Engineering and near the Rectorate Building. The use of this water is for watering plants and washing vehicles. There is also water recycling at the hospital, as is done by the USU Faculty of Medicine by storing water used for ablutions in one tub and then using the water again to watering the yard and plants.