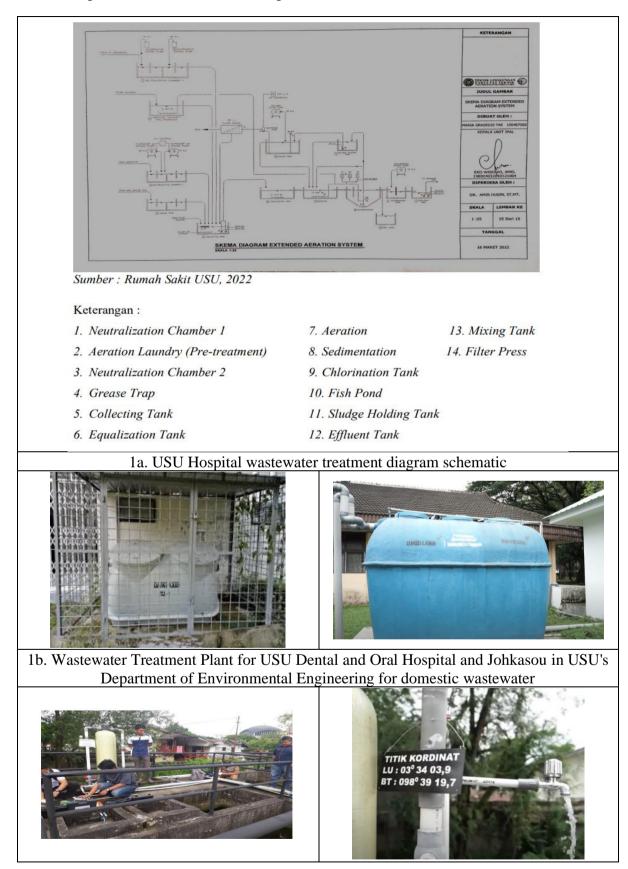

#### Description

USU has a Wastewater Treatment Plan at the Prof. Dr. H. Chairuddin P. Lubis Teaching Hospital. Utilization of recycled water from the Wastewater Treatment Plan is used for nonconsumption needs. USU also has rainwater harvesting located in the Faculty of Engineering and near the Rectorate Building. The use of this water is for watering plants and washing vehicles. There is also water recycling at the hospital, as is done by the USU Faculty of Medicine by storing water used for ablutions in one tub and then using the water again to watering the yard and plants.