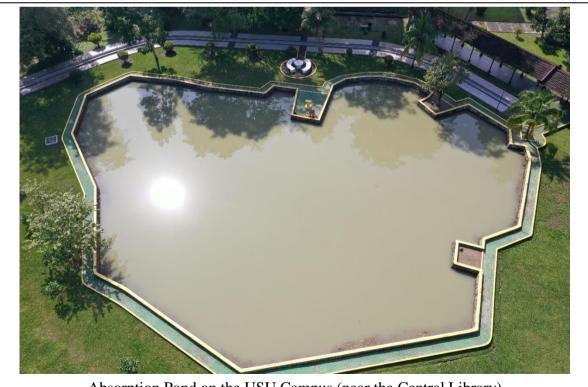

#### 1. Water Conservation Program Implementation

Absorption Pond on the USU Campus (near the Central Library)

Biopore Holes and Absorption Wells on the Padang Bulan Campus

Infiltration Pond in the Tambunaan Experimental Garden Area A

#### Description

USU has several infiltration ponds, biopores, infiltration wells, and reservoirs for water conservation on campus. Infiltration ponds are at the Central Library, Faculty of Agriculture, Faculty of Engineering, Faculty of Pharmacy, Tri Dharma Education Forest, and Tambunan A Experimental Garden. Biopori and infiltration wells are at the Padang Bulan Campus, while the reservoirs are at the Kuala Bekala Campus. The infiltration pond in the Tambunan A Pilot Plantation has an area of around 1 hectare and has a storage volume of 35,000 m3, while the reservoir on the Kuala Bekala Campus has an area of around 5 hectares and has a storage volume of 500,000 m3.