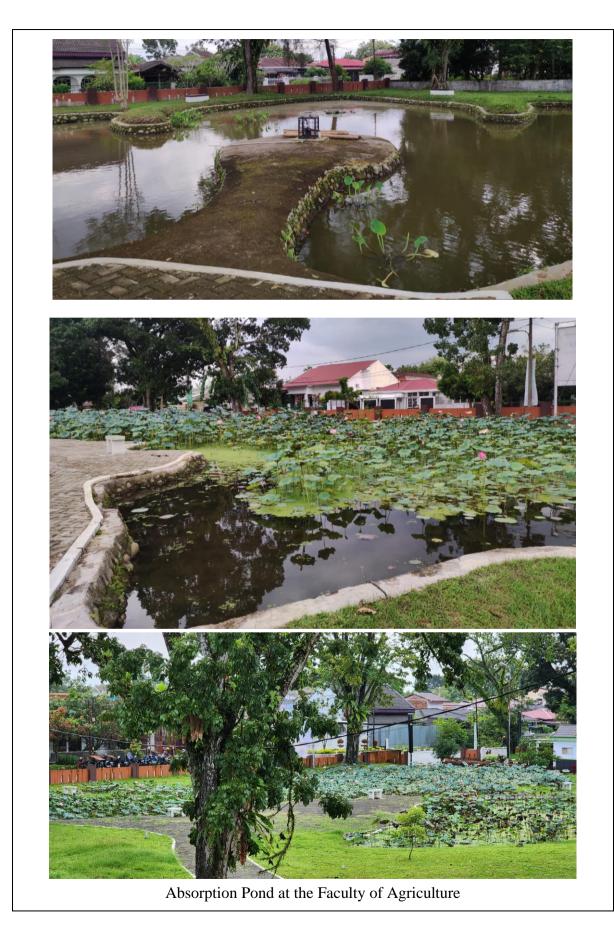

#### 1. Water Conservation Program Implementation

Absorption Pond on the USU Campus (near the Central Library)

Biopore Holes and Absorption Wells on the Padang Bulan Campus

Infiltration Pond in the Tambunaan Experimental Garden Area A

#### Description

USU has several infiltration ponds, biopores, infiltration wells, and reservoirs for water conservation on campus. Infiltration ponds are at the Central Library, Faculty of Agriculture, Faculty of Engineering, Faculty of Pharmacy, Tri Dharma Education Forest, and Tambunan A Experimental Garden. Biopori and infiltration wells are at the Padang Bulan Campus, while the reservoirs are at the Kuala Bekala Campus. The infiltration pond in the Tambunan A Pilot Plantation has an area of around 1 hectare and has a storage volume of 35,000 m3, while the reservoir on the Kuala Bekala Campus has an area of around 5 hectares and has a storage volume of 500,000 m3.