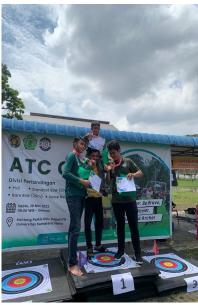

# 3.3.3 Does your university as a body share sports facilities with the local community, for instance with local schools or with the general public?

USU has a total area of 116 ha. Most of the area are public open space with trees, parks, sports facilities, and relatively less crowded vehicles on Campus. These conditions make USU a favorite place for jogging and sports such as football, cycling, tennis, volleyball, basketball, badminton, martial arts, and archery. These facilities are accessible free of charge for USU students in sports clubs with appointment and booking in advance. For use by the public or other institutions/communities, booking has to be done in advance, and there is a decent maintenance fee that has to be paid to the university. The university regulates the price rate and procedure for using these facilities. In some sports branch such as archery, USU provides Junior Archery Training Center for school students. The enrolment for the club is basically free, with voluntary donations.

## Archery sports provided by USU

Link:

https://www.usu.ac.id/id/fasilitas