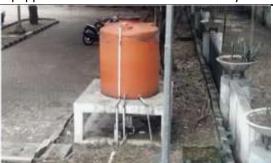

Web Address : https://www.usu.ac.id

Rainwater Harvesting Near Administrative Building

Rain harvesting in USU Information Study Centre

University : Universitas Sumatera Utara

Country : Indonesia

Web Address : https://www.usu.ac.id

2. USU has rainwater harvesting located in the Faculty of Engineering, Centre for Information Studies, and near the Central Administration Building. The use of the water is for watering plants and washing vehicles. In addition, at USU Hospital there is also water recycling, as was done by the USU Faculty of Medicine by storing water used for ablution in one tub and then the water is used again to water the yard and plants.