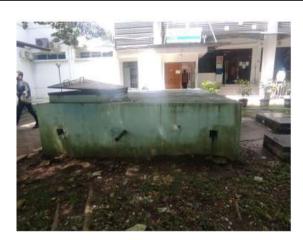

Water tank equipped with automatic float in Faculty of Public Health

Recycle water for watering plants at USU Hospital

Reservoir of water used for ablution to be reused at the USU Faculty of Medicine

University : Universitas Sumatera Utara

2. USU has rainwater harvesting located in the Faculty of Engineering, Centre for Information Studies, and near the Central Administration Building. The use of the water is for watering plants and washing vehicles. In addition, at USU Hospital there is also water recycling, as was done by the USU Faculty of Medicine by storing water used for ablution in one tub and then the water is used again to water the yard and plants.