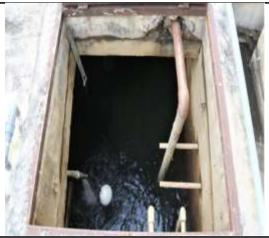

Water tank equipped with automatic float in Faculty of Public Health

Recycle water for watering plants at USU Hospital

Reservoir of water used for ablution to be reused at the USU Faculty of Medicine

University : Universitas Sumatera Utara

2. USU has rainwater harvesting located in the Faculty of Engineering, Centre for Information Studies, and near the Central Administration Building. The use of the water is for watering plants and washing vehicles. In addition, at USU Hospital there is also water recycling, as was done by the USU Faculty of Medicine by storing water used for ablution in one tub and then the water is used again to water the yard and plants.