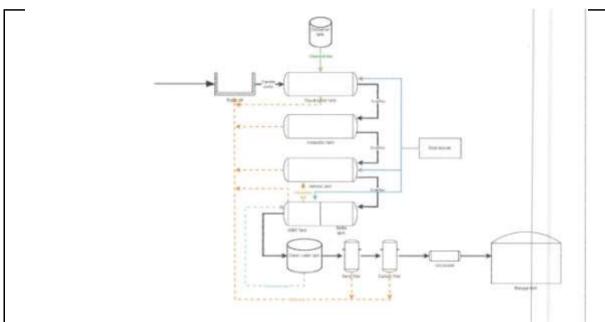

#### [4.2] Water Recycling Program Implementation

Flowchart Sewage Treatment Plant in Digital Center Learning Building

Rainwater Harvesting in Engineering Faculty

University : Universitas Sumatera Utara

Country : Indonesia

#### Description

1. USU is building a new building called the Digital Centre Learning Building where the building is designed to be more environmentally friendly. Wastewater is processed through SWTP and can be reused as a raw water source for clean water, for example for bathroom needs (flushing toilets).