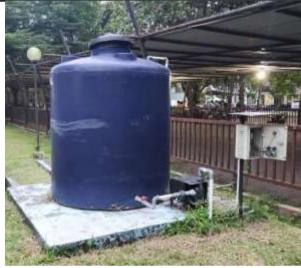

Web Address : https://www.usu.ac.id

Rainwater Harvesting Near Administrative Building

Rain harvesting in USU Information Study Centre

University : Universitas Sumatera Utara

Country : Indonesia

Web Address : https://www.usu.ac.id

2. USU has rainwater harvesting located in the Faculty of Engineering, Centre for Information Studies, and near the Central Administration Building. The use of the water is for watering plants and washing vehicles. In addition, at USU Hospital there is also water recycling, as was done by the USU Faculty of Medicine by storing water used for ablution in one tub and then the water is used again to water the yard and plants.