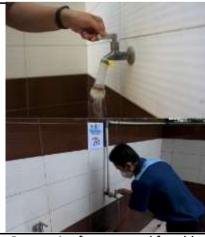

2. USU has rainwater harvesting located in the Faculty of Engineering, Centre for Information Studies, and near the Central Administration Building. The use of the water is for watering plants and washing vehicles. In addition, at USU Hospital there is also water recycling, as was done by the USU Faculty of Medicine by storing water used for ablution in one tub and then the water is used again to water the yard and plants.