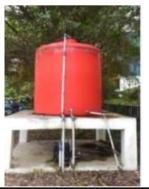

2. USU has rainwater harvesting located in the Faculty of Engineering, Centre for Information Studies, and near the Central Administration Building. The use of the water is for watering plants and washing vehicles. In addition, at USU Hospital there is also water recycling, as was done by the USU Faculty of Medicine by storing water used for ablution in one tub and then the water is used again to water the yard and plants.