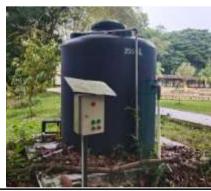

2. USU has rainwater harvesting located in the Faculty of Engineering, Centre for Information Studies, and near the Central Administration Building. The use of the water is for watering plants and washing vehicles. In addition, at USU Hospital there is also water recycling, as was done by the USU Faculty of Medicine by storing water used for ablution in one tub and then the water is used again to water the yard and plants.