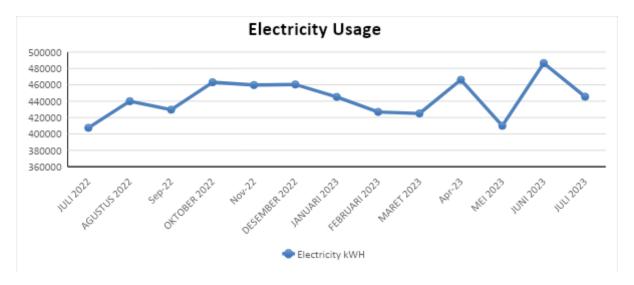

Based on the graph above, the fluctuation in electricity usage at the Universitas Sumatera Utara during 2022 - 2023 is 5,765,104 kWh/year = 20754.37 Giga Joules/year. This figure was lower in the previous year when electricity consumption in the 2021 - 2022 range was 37,022 Giga Joules/year.