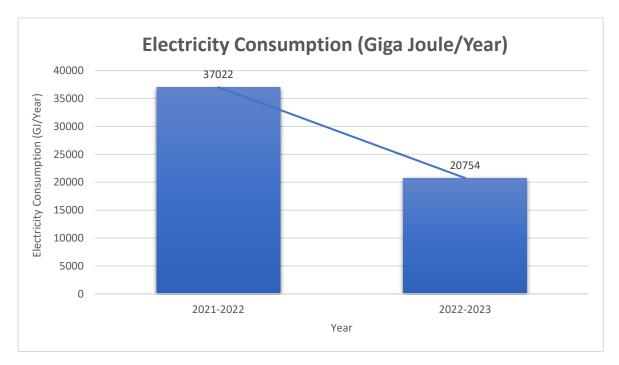

Based on the graph above, the fluctuation in electricity usage at the Universitas Sumatera Utara during 2022 - 2023 is 5,765,104 kWh/year = 20754.37 Giga Joules/year. This figure was lower in the previous year when electricity consumption in the 2021 - 2022 range was 37,022 Giga Joules/year.

If we look at the graph above, energy consumption from year to year decreases drastically, this explains that USU is committed to energy savings such as revamping the AC system and using more efficient air conditioning, retrofitting hydrocarbon refrigerants, replacing Tube Lamps with lowers wattage and reducing electricity loads at night which has the potential to save energy up to 46.17%